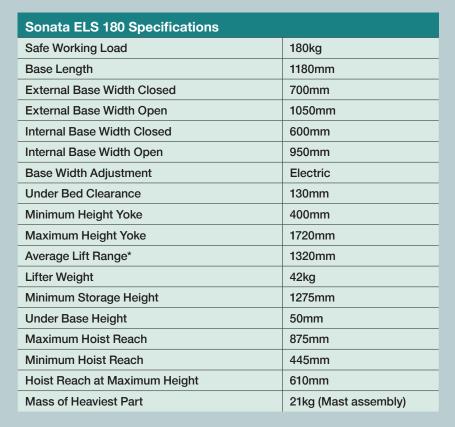

## SONATA ELS 180

**Sonata ELS 180:** A lightweight compact mobile patient lifting hoist with innovative and ergonomic design.

The Sonata ELS 180 is an easy to use everyday lifter. With a safe working load of 180kg the Sonata ELS offers an outstanding lift capacity in a small patient hoist.

The Sonata ELS 180 offers all the versatility of the original Sonata, with the added advantage of Electric Leg Spread. This allows for ease of lifter leg adjustment on carpeted surfaces and/or with the heavier client on board.