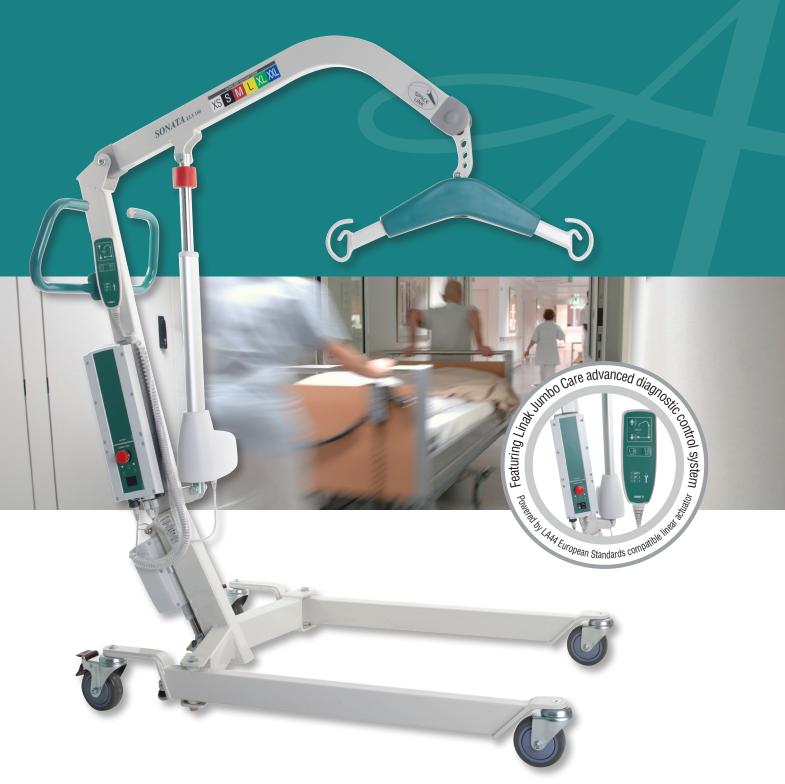

## SONATA ELS 180

**Compact Mobile Patient Lifting Hoist** 

**Innovation** in Patient Handling

## SONATA ELS 180

**Sonata ELS 180:** A lightweight compact mobile patient lifting hoist with innovative and ergonomic design.

The Sonata ELS 180 is an easy to use everyday lifter. With a safe working load of 180kg the Sonata ELS offers an outstanding lift capacity in a small patient hoist.

The Sonata ELS 180 offers all the versatility of the original Sonata, with the added advantage of Electric Leg Spread. This allows for ease of lifter leg adjustment on carpeted surfaces and/or with the heavier client on board.