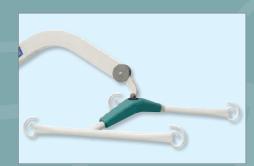

2 Point Yoke with Integrated Scale

Concealed Electric Leg Spread Mechanism

Low Profile Leg – Twin 75mm Castors