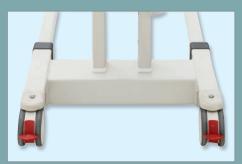

2 Point Yoke with Integrated Scale

Concealed Electric Leg Spread Mechanism

Low Profile Leg – Twin 75mm Castors