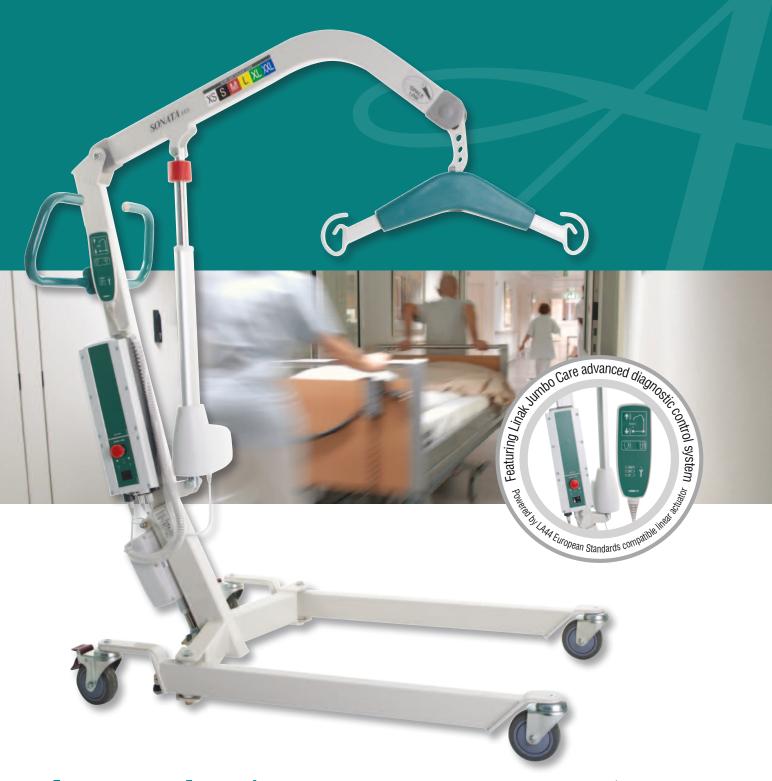

## SONATA ELS 150

**Compact Mobile Patient Lifting Hoist** 

**Innovation** in Patient Handling

## SONATA ELS 150

**Sonata ELS:** A lightweight compact mobile patient lifting hoist with innovative and ergonomic design.

The Sonata ELS is an easy to use everyday lifter. With a safe working load of 150kg the Sonata ELS offers an outstanding lift capacity in a small patient hoist.

The Sonata ELS offers all the versatility of the original Sonata, with the added advantage of Electric Leg Spread. This allows for ease of lifter leg adjustment on carpeted surfaces and/or with the heavier client on board.