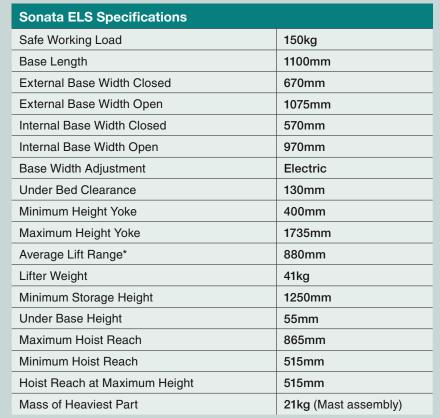

The Sonata ELS offers all the versatility of the original Sonata, with the added advantage of Electric Leg Spread. This allows for ease of lifter leg adjustment on carpeted surfaces and/or with the heavier client on board.